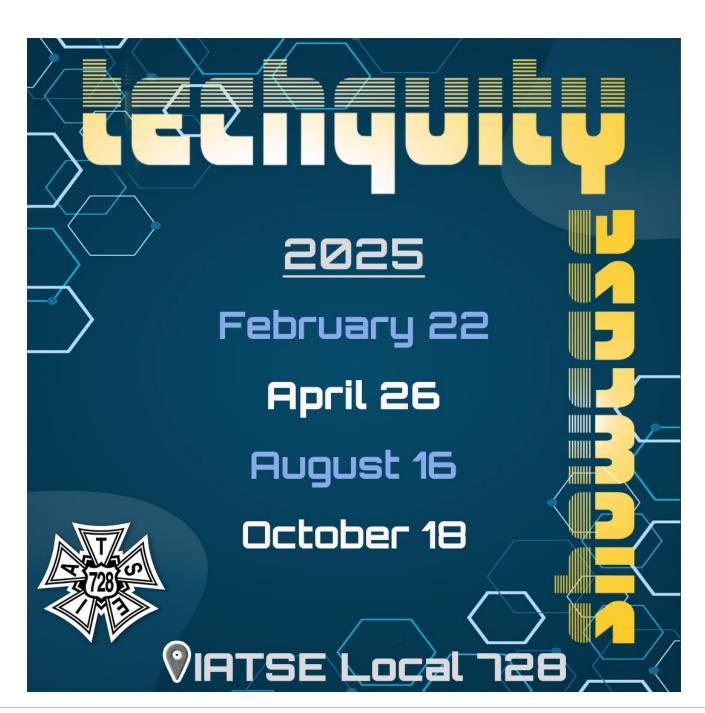

## **ZELLO Support**

Zello support stands with the people of Los Angeles affected with the wildfires. Zello Support is repurposing their new Head Quarters across the street from Warner Bros. Studios into an Infrastructure Support Center. In this space, families will be able to receive guidance and support as they plan to rebuild their homes/lives.

https://zellosupport.com