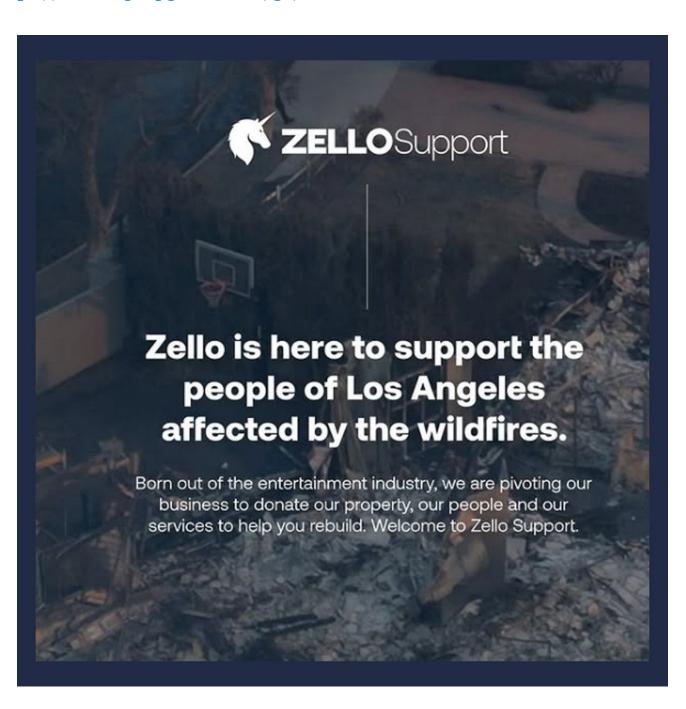

### **ZELLO Support**

Zello support stands with the people of Los Angeles affected with the wildfires. Zello Support is repurposing their new Head Quarters across the street from Warner Bros. Studios into an Infrastructure Support Center. In this space, families will be able to receive guidance and support as they plan to rebuild their homes/lives.

https://zellosupport.com